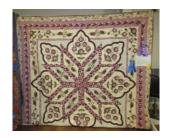

## 2017 Quilt Show Winners

LARGE QUILT-MACHINE QUILTED

1<sup>ST</sup> & Best in Show – Angelee White

2<sup>nd</sup> Rachel Phipps

3<sup>rd</sup> Robin Noel

2<sup>nd</sup> Renate Jaeger

3<sup>rd</sup> Angelee White