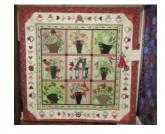

3<sup>rd</sup> Nancy Wagner

**HOLIDAY** 1<sup>ST</sup> – Brenda Lewis

2<sup>nd</sup> Rachel Phipps

3<sup>rd</sup> Portia Sams

want to be shown.

**YOUTH** 1<sup>ST</sup> – Gracie Culver

 $\begin{array}{l} \textbf{OTHER QUILTED ITEMS} \\ 1^{ST} - Nancy \ Wagner \end{array}$ 